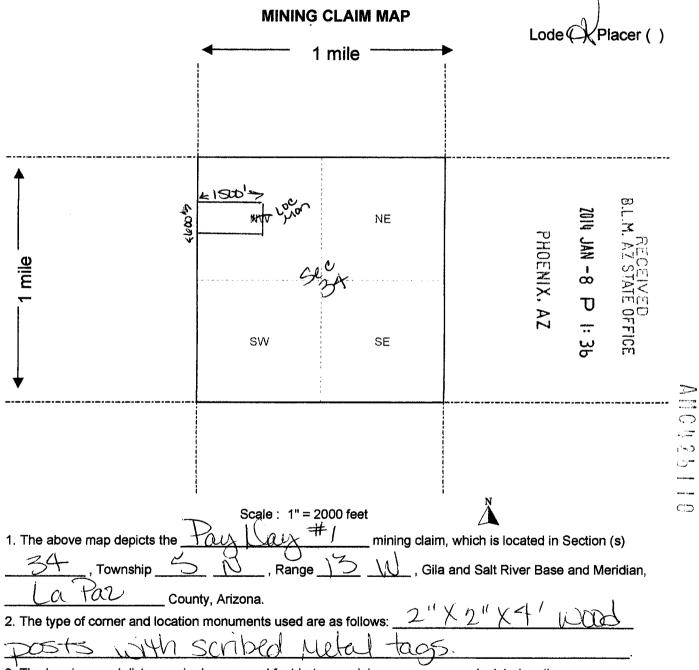

#### DECISION

:

:

ALEXANDR TARASOV PO BOX 1750 PINE, AZ 85544-1750 This decision affects those claims shown in the block below.

AMC426110 PAYDAY #1

AMC # 426110 Payday#1

Exempt per ARS 11-1134 A6

In WITNESS WHEREOF, the said first party has signed and sealed these presents the day and year first above written.

Signed, sealed and delivered:

**Tina Deters Agent for Minefinder Gold** 