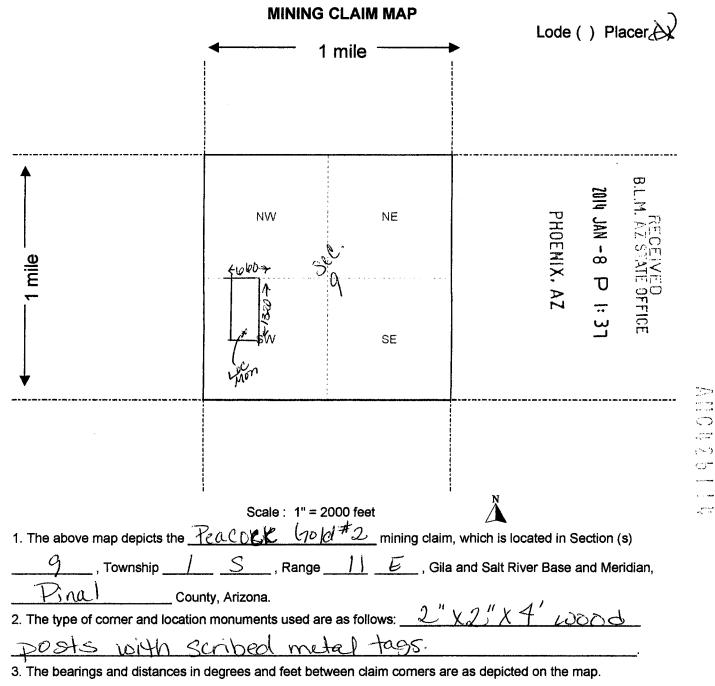

#### DECISION

:

JERRY DUER 825 E MOON VISTA ST APACHE JUNCTION, AZ 85119-8683 This decision affects those claims shown in the block below.

AMC426114, AMC430077 PEACOCK GOLD #2, BBG #1