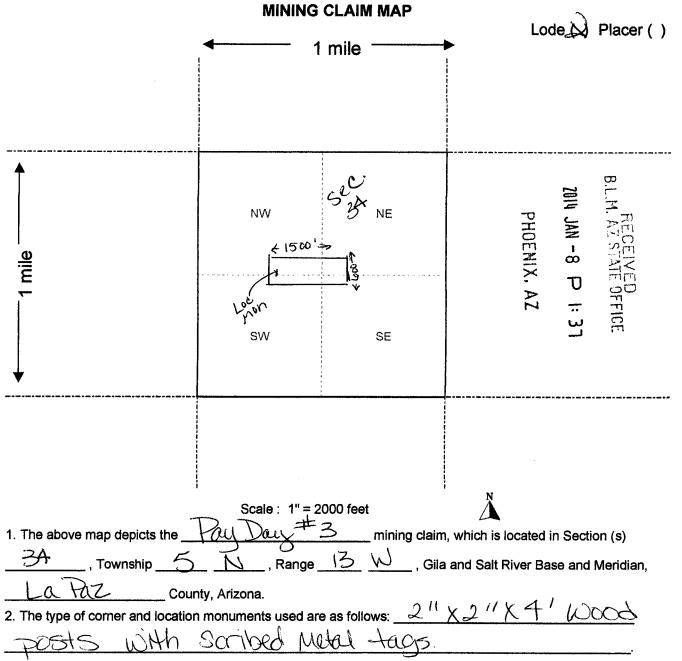

#### DECISION

:

JERRY DUER 825 E MOON VISTA ST APACHE JUNCTION, AZ 85119-8683 This decision affects those claims shown in the block below.

AMC426114, AMC430077 PEACOCK GOLD #2, BBG #1