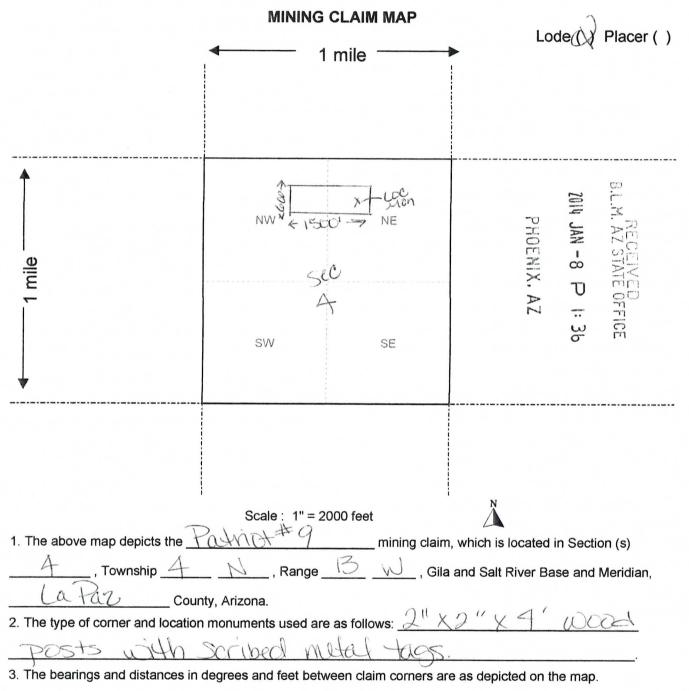

|               |           |           |               |                |
| DATED AND POSTED on the ground this4th_ day ofNov.                                                                                               | ,2            | 0_13      |           |               |                |
| LOCATOR (s) Maler Agent for Min                                                                                                                  | efinder Gol   | d         |           |               |                |
|                                                                                                                                                  |               |           |           | Form M        | <b>[CF100</b>  |

Revised July 2005

A 11 C U 2 5 1

ි ි



Form MCF100a Revised July 2005 ANCI 2510

00

| CO                                                                                                                                                                                                                                 |
|------------------------------------------------------------------------------------------------------------------------------------------------------------------------------------------------------------------------------------|
| BLM                                                                                                                                                                                                                                |
| Date<br>Stamp HOENIX, A DAN AZ STATEOP