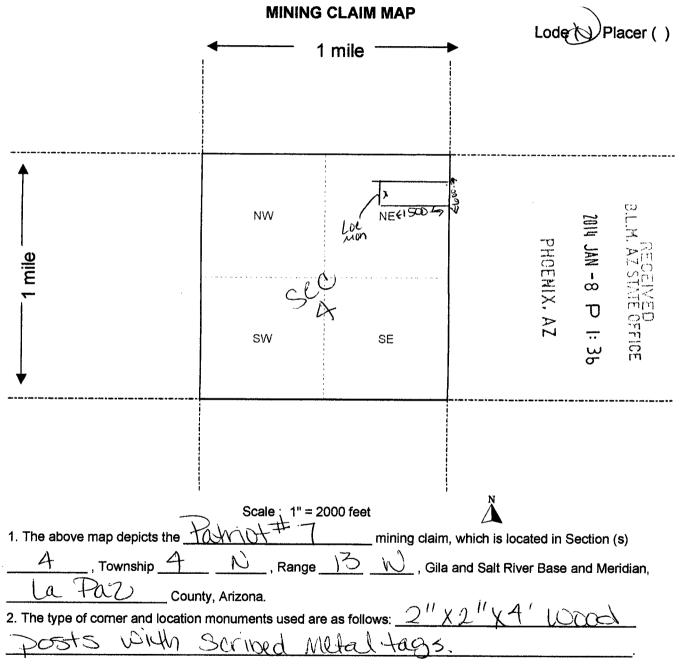

All right, title or interest in the following real property situated in Yavapai County, Arizona.

Claim Name: Patriot #10 AMC # 426109 Legal Description: NE ¼ & NW ¼ of Section 4, T4N, R13W GSB&M Exempt per A.R.S. § 11-1134-A6