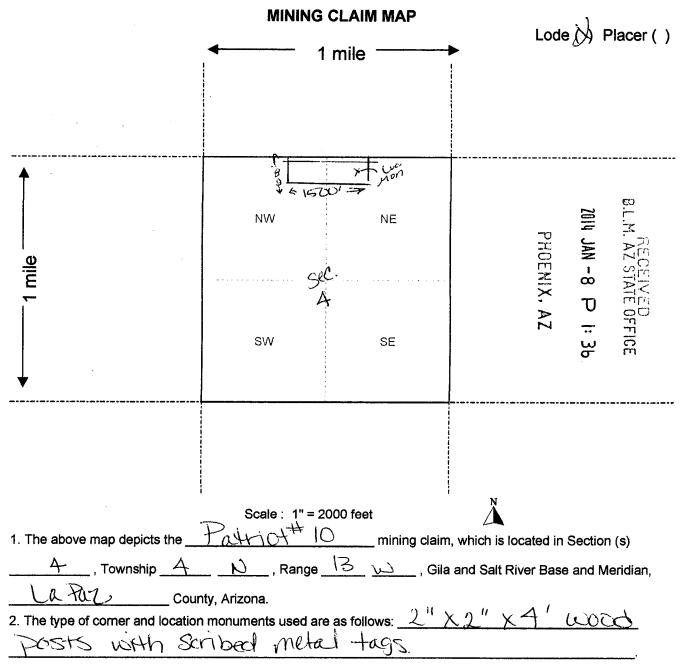

|
| anent monument and additional information                                                                                                                                                                                          |
| , 20 <u>13</u> .<br>inefinder Gold                                                                                                                                                                                                 |
|                                                                                                                                                                                                                                    |

Revised July 2005



3. The bearings and distances in degrees and feet between claim corners are as depicted on the map.

Form MCF100a Revised July 2005

| LOCATION NOTICE FOR LODE MINING CLAIM                                           |                |              | 2014           | 8.L.}                      |
|---------------------------------------------------------------------------------|----------------|--------------|----------------|----------------------------|
| NOTICE IS HEREBY GIVEN that the Payday #1                                       | BLM            |              |                | AR                         |
| lode mining claim has been located                                              | Date<br>Stamp  | rr.          | 1 .            | CEN                        |
| bySteve Karolyi