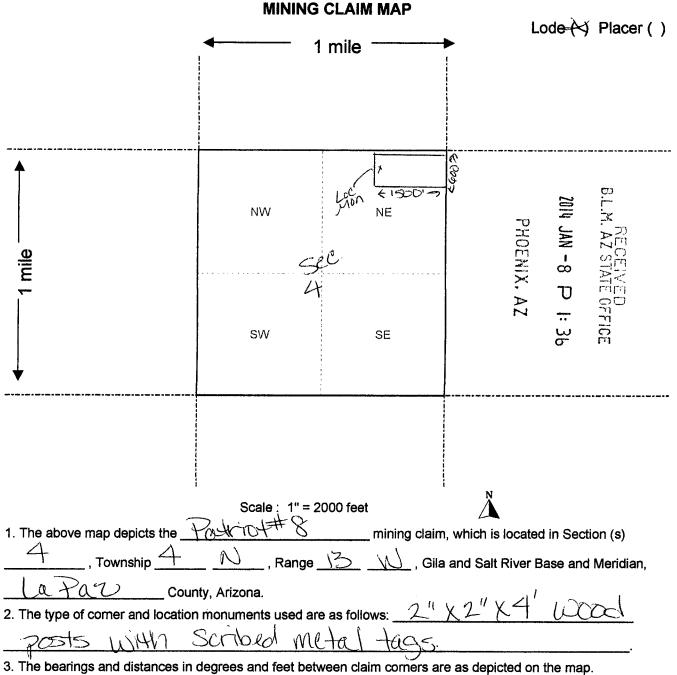

All right, title or interest in the following real property situated in Yavapai County, Arizona.

Claim Name: Patriot #10 AMC # 426109 Legal Description: NE ¼ & NW ¼ of Section 4, T4N, R13W GSB&M Exempt per A.R.S. § 11-1134-A6