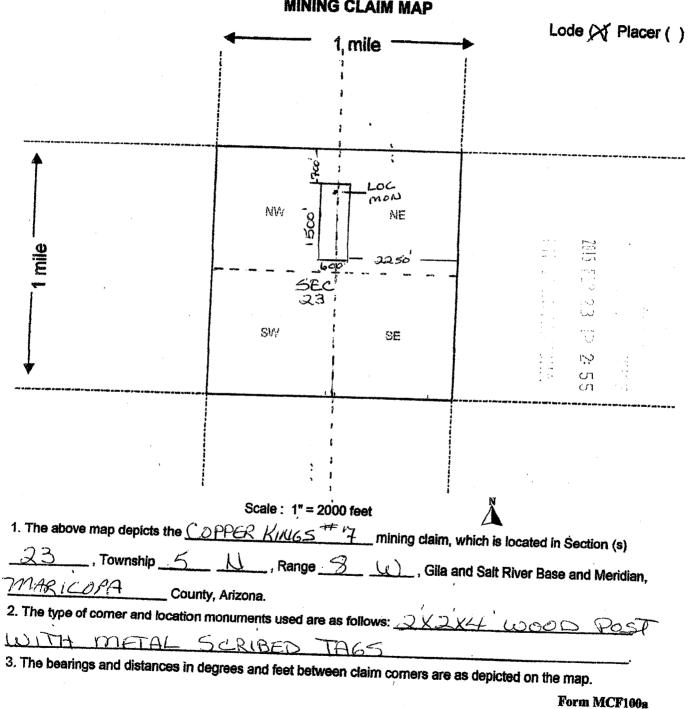

all right, title or interest in the following real property situated in Pinal County, Arizona:

Claim Name: AMC # 426115 Peralta Gold #2

Legal Description: SW% & NW% of Section 21, Township 1S, Range 11E in the Gila & Salt River Base and Meridian, Arizona