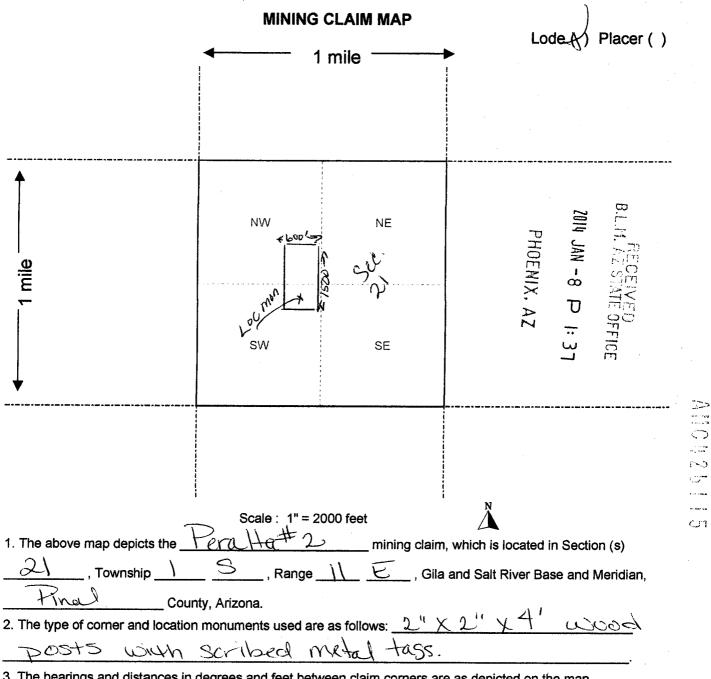

#### AMC426115 PERALTA GOLD #2

all right, title or interest in the following real property situated in Pinal County, Arizona:

Claim Name: AMC # 426115 Peralta Gold #2

Legal Description: SW% & NW% of Section 21, Township 1S, Range 11E in the Gila & Salt River Base and Meridian, Arizona