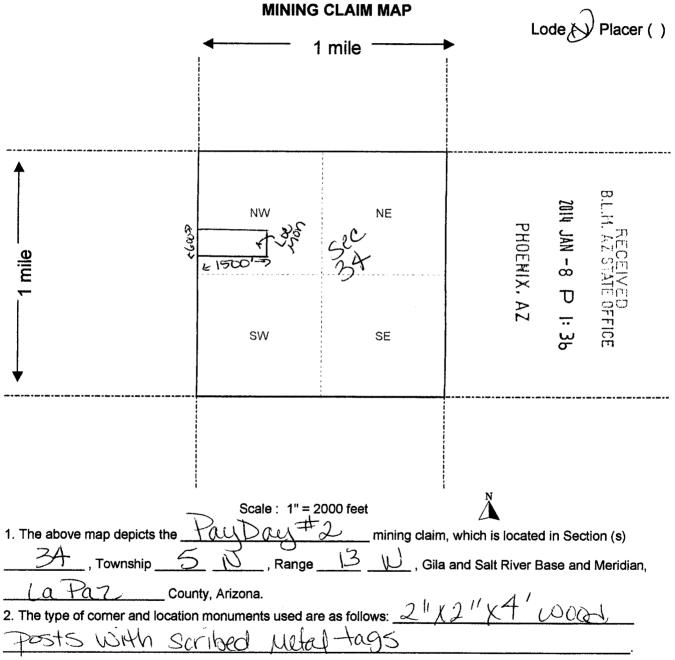

#### DECISION

:

:

ALEXANDR TARASOV PO BOX 1750 PINE, AZ 85544-1750 This decision affects those claims shown in the block below.

AMC426110 PAYDAY #1

WITNESSETH, that the said first party, for good consideration and for the sum of \$10.00 paid by the second party, the receipt hereby acknowledged, does hereby remise, release and quitclaim unto the second party forever, all the right, title, interest and claim which the first party has in and to the following described placer mining claim, in the County of La Paz, State of Arizona, to wit:

AMC # 426110 Payday#1

Exempt per ARS 11-1134 A6

In WITNESS WHEREOF, the said first party has signed and sealed these presents the day and year first above written.

Signed, sealed and delivered:

**Tina Deters Agent for Minefinder Gold** 